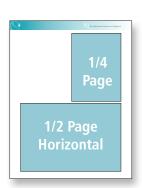

# **Rate Card for Advertisers**

| Trim | size: | 8.5" | wide | x 11" | high |
|------|-------|------|------|-------|------|
|------|-------|------|------|-------|------|

|                         |                 | Insertion Frequency |        |
|-------------------------|-----------------|---------------------|--------|
| Size                    | Dimensions      | 1-2x                | 3-4x   |
| Full Page – Bleed*      | 8.75"x 11.25"   | \$5000              | \$4000 |
| Full Page – Non-bleed   | 7"x 9.625"      | \$4500              | \$3500 |
| Half Page – Vertical    | 3.4375"x 9.625" | \$2500              | \$2000 |
| Half Page – Horizontal  | 7" x 4.75"      | \$2500              | \$2000 |
| Third Page – Vertical   | 3.4375"x 6.375" | \$1850              | \$1400 |
| Third Page – Horizontal | 7"x 3.125"      | \$1850              | \$1400 |
| Quarter Page            | 3.4375"x 4.75"  | \$1500              | \$1250 |
| Sixth Page              | 3.4375"x 3.125" | \$1000              | \$850  |
|                         |                 |                     |        |

#### Trim size: 8.5" wide x 11" high

| Size                    | Dimensions       |
|-------------------------|------------------|
| Full Page – Bleed*      | 8.75" x 11.25"   |
| Full Page – Live Area   | 7" x 9.625"      |
| Full Page – Trim Size   | 8.5' x 11"       |
| Full Page – Non-bleed   | 7" x 9.625"      |
| Half Page – Vertical    | 3.4375" x 9.625" |
| Half Page – Horizontal  | 7" x 4.75"       |
| Third Page – Vertical   | 3.4375" x 6.375" |
| Third Page – Horizontal | 7" x 3.125"      |
| Quarter Page            | 3.4375" x 4.75"  |
| Sixth Page              | 3.4375" x 3.125" |