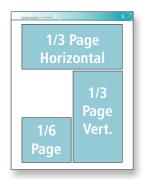

# **Rate Card for Advertisers**

| Trim | size: | 8.5" | wide | x 11" | high |
|------|-------|------|------|-------|------|
|------|-------|------|------|-------|------|

|                         |                 | Insertion Frequency |        |
|-------------------------|-----------------|---------------------|--------|
| Size                    | Dimensions      | 1-2x                | 3-4x   |
| Full Page – Bleed*      | 8.75"x 11.25"   | \$5000              | \$4000 |
| Full Page – Non-bleed   | 7"x 9.625"      | \$4500              | \$3500 |
| Half Page – Vertical    | 3.4375"x 9.625" | \$2500              | \$2000 |
| Half Page – Horizontal  | 7" x 4.75"      | \$2500              | \$2000 |
| Third Page – Vertical   | 3.4375"x 6.375" | \$1850              | \$1400 |
| Third Page – Horizontal | 7"x 3.125"      | \$1850              | \$1400 |
| Quarter Page            | 3.4375"x 4.75"  | \$1500              | \$1250 |
| Sixth Page              | 3.4375"x 3.125" | \$1000              | \$850  |
|                         |                 |                     |        |

#### Trim size: 8.5" wide x 11" high

| Size                    | Dimensions       |
|-------------------------|------------------|
| Full Page – Bleed*      | 8.75" x 11.25"   |
| Full Page – Live Area   | 7" x 9.625"      |
| Full Page – Trim Size   | 8.5' x 11"       |
| Full Page – Non-bleed   | 7" x 9.625"      |
| Half Page – Vertical    | 3.4375" x 9.625" |
| Half Page – Horizontal  | 7" x 4.75"       |
| Third Page – Vertical   | 3.4375" x 6.375" |
| Third Page – Horizontal | 7" x 3.125"      |
| Quarter Page            | 3.4375" x 4.75"  |
| Sixth Page              | 3.4375" x 3.125" |