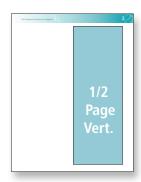

# **Rate Card for Advertisers**

| Trim | size: | 8.5" | wide | x 11" | high |
|------|-------|------|------|-------|------|
|------|-------|------|------|-------|------|

|                         |                 | Insertion Frequency |        |
|-------------------------|-----------------|---------------------|--------|
| Size                    | Dimensions      | 1-2x                | 3-4x   |
| Full Page – Bleed*      | 8.75"x 11.25"   | \$5000              | \$4000 |
| Full Page – Non-bleed   | 7"x 9.625"      | \$4500              | \$3500 |
| Half Page – Vertical    | 3.4375"x 9.625" | \$2500              | \$2000 |
| Half Page – Horizontal  | 7" x 4.75"      | \$2500              | \$2000 |
| Third Page – Vertical   | 3.4375"x 6.375" | \$1850              | \$1400 |
| Third Page – Horizontal | 7"x 3.125"      | \$1850              | \$1400 |
| Quarter Page            | 3.4375"x 4.75"  | \$1500              | \$1250 |
| Sixth Page              | 3.4375"x 3.125" | \$1000              | \$850  |
|                         |                 |                     |        |

#### Trim size: 8.5" wide x 11" high

| Size                    | Dimensions       |
|-------------------------|------------------|
| Full Page – Bleed*      | 8.75" x 11.25"   |
| Full Page – Live Area   | 7" x 9.625"      |
| Full Page – Trim Size   | 8.5' x 11"       |
| Full Page – Non-bleed   | 7" x 9.625"      |
| Half Page – Vertical    | 3.4375" x 9.625" |
| Half Page – Horizontal  | 7" x 4.75"       |
| Third Page – Vertical   | 3.4375" x 6.375" |
| Third Page – Horizontal | 7" x 3.125"      |
| Quarter Page            | 3.4375" x 4.75"  |
| Sixth Page              | 3.4375" x 3.125" |