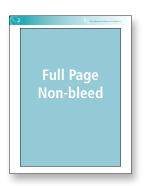

# **Rate Card for Advertisers**

| Trim | size: | 8.5" | wide | x 11" | high |
|------|-------|------|------|-------|------|
|------|-------|------|------|-------|------|

|                         |                 | Insertion Frequency |        |
|-------------------------|-----------------|---------------------|--------|
| Size                    | Dimensions      | 1-2x                | 3-4x   |
| Full Page – Bleed*      | 8.75"x 11.25"   | \$5000              | \$4000 |
| Full Page – Non-bleed   | 7"x 9.625"      | \$4500              | \$3500 |
| Half Page – Vertical    | 3.4375"x 9.625" | \$2500              | \$2000 |
| Half Page – Horizontal  | 7" x 4.75"      | \$2500              | \$2000 |
| Third Page – Vertical   | 3.4375"x 6.375" | \$1850              | \$1400 |
| Third Page – Horizontal | 7"x 3.125"      | \$1850              | \$1400 |
| Quarter Page            | 3.4375"x 4.75"  | \$1500              | \$1250 |
| Sixth Page              | 3.4375"x 3.125" | \$1000              | \$850  |
|                         |                 |                     |        |

<sup>\*</sup>Full page bleed ads must have live matter a minimum of 0.5" from head, foot and face trims.

Full Page

Sjögren's Quarterly is a respected medical and scientific publication distributed to over 10,000 professionals in rheumatology, ophthalmology, optometry, dentistry, research, and more.

#### Trim size: 8.5" wide x 11" high

| Size                    | Dimensions       |
|-------------------------|------------------|
| Full Page – Bleed*      | 8.75" x 11.25"   |
| Full Page – Live Area   | 7" x 9.625"      |
| Full Page – Trim Size   | 8.5' x 11"       |
| Full Page – Non-bleed   | 7" x 9.625"      |
| Half Page – Vertical    | 3.4375" x 9.625" |
| Half Page – Horizontal  | 7" x 4.75"       |
| Third Page – Vertical   | 3.4375" x 6.375" |
| Third Page – Horizontal | 7" x 3.125"      |
| Quarter Page            | 3.4375" x 4.75"  |
| Sixth Page              | 3.4375" x 3.125" |